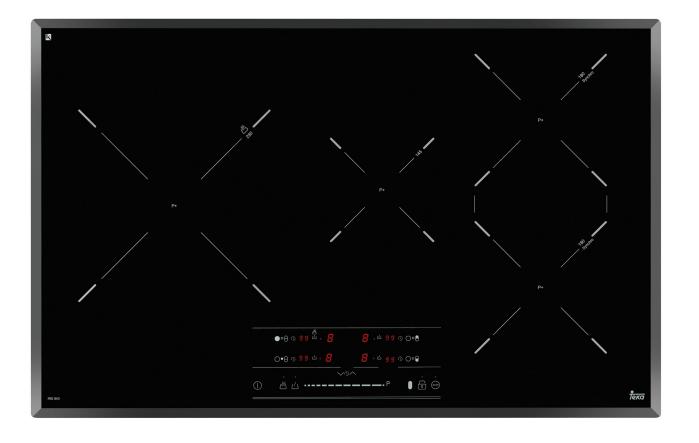

# 80cm Induction Cooktop

IRS 843

#### **Features**

4 cooking zones

European made Eurokera glass

Beveled edges

Slide touch controls

Independent timer function for each zone

Synchro function

Stop and Go Function

#### Zones

- > 280mm Ø zone
- > 2 × 180mm Ø zone
- > 145mm Ø zone

#### Safety

Induction modules, not radiant

Child lock safety

Pan detection system

Single piece of glass

## Warranty

No knobs

Cleaning

5 years (3+2 on registration)

Frameless with bevelled edges