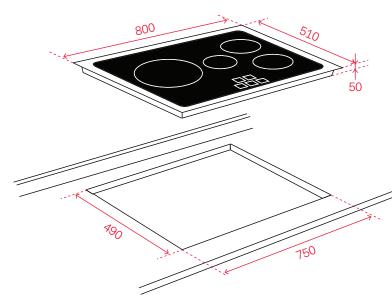

#### Requirements

Rated Power: 220-240V

**External Dimensions** 

W: 800mm

D: 510mm

Max. Nominal Power: 7400W

Installation: Hard-wired

Below: Installation